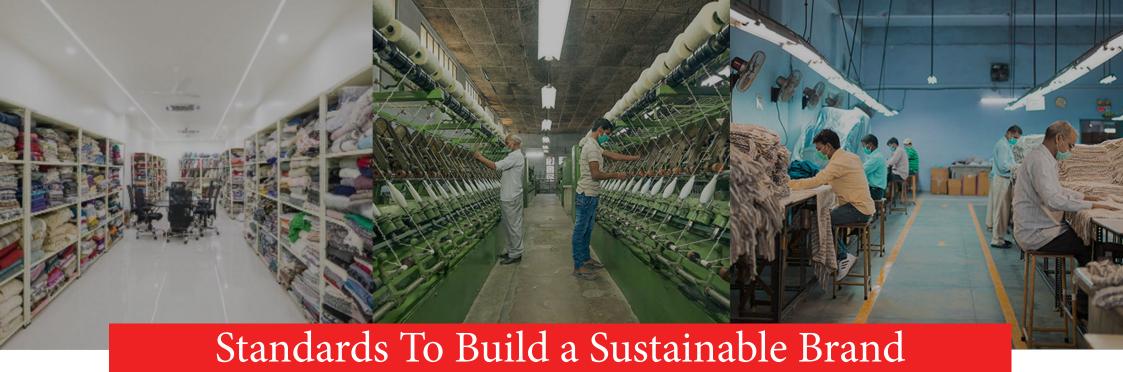

SEDEX Compliant facility -

Total Covered Area:

50,000 sq. ft

Facility Area: 9000 sq meters

Total Capacity: 25,000 per month Open Capacity: 10,000 per month