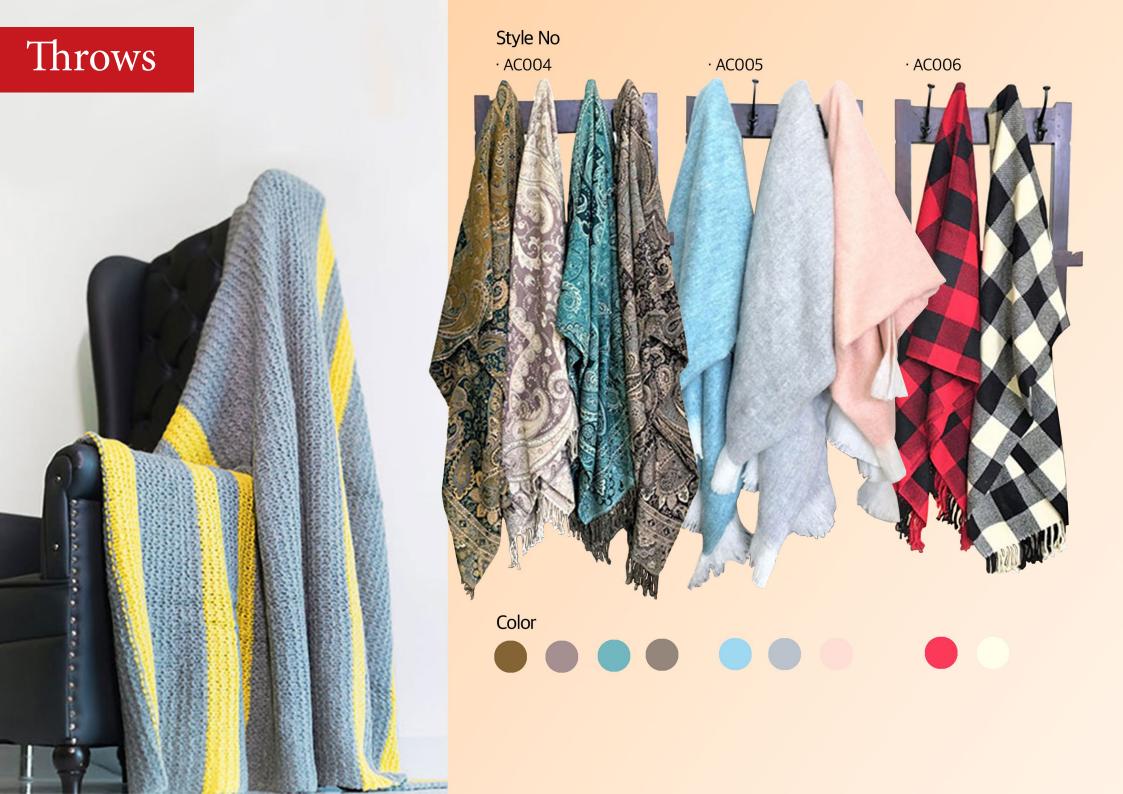

We are specializing in Bed Spreads, Throws and Shawls. The company's design and manufacturing arm continues to supply to major retailers around the world. We specialize in hand crafted home textiles made from natural fibers. We have recently added recycled fibers in our product line. As a vertically integrated unit, the design and development starts with selection of fiber. Mohair, Alpaca, Cashmere, Camel hair, Wool, Silk, Linen, Cotton are blended to create special yarns in our spinning division. Special effect yarn like brushed, boucle, slubs, marl, boiled and felted are developed to bring out the unique properties of these fibers. Man-made fibers like acrylic, polyester, polyamide, are also blended for technical and aesthetic reasons.